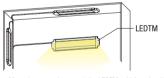

#### Fixed by magnet (LEDTM)

Magnets are used to mount the LEDTM, which makes it possible to freely position the light for the work or situation.