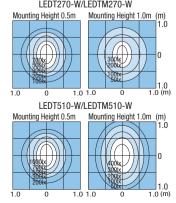

### **■**Emission Side

High uniformity and illuminance is achieved by lining up small LED elements with narrow interspacing.

## LEDT270-W/LEDTM270-W