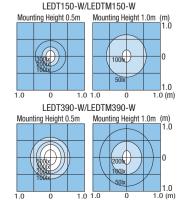

### **■**Emission Side

High uniformity and illuminance is achieved by lining up small LED elements with narrow interspacing.