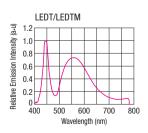

### **■**Emission Side

High uniformity and illuminance is achieved by lining up small LED elements with narrow interspacing.