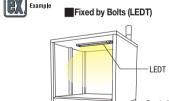

#### Fixed by magnet (LEDTM)

Magnets are used to mount the LEDTM, which makes it possible to freely position the light for the work or situation.