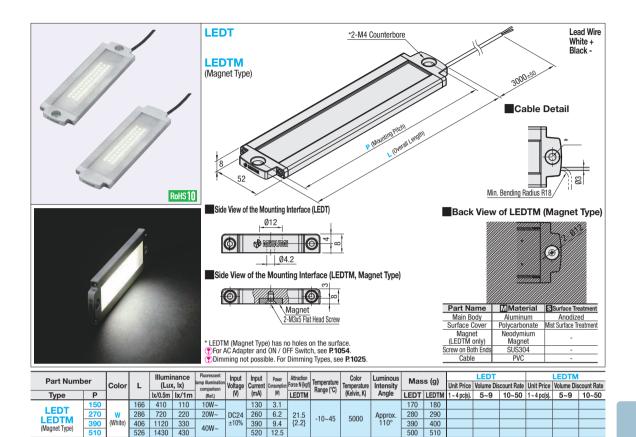

# **LED Line Light Low Profile/Low Profile With Magnet Type**

Por each detail, see the glossary on P1055.
For order and installation, confirm "Notes on Usage" section on P1056.

As the LED elements vary on their luminous colors and luminance, they may be slightly different in their colors and brightness, though they are of the same part numbers.

· Due to its 8 mm thickness the LEDT is recommended for devices where space is limited.

#### Fixed by magnet (LEDTM)

Magnets are used to mount the LEDTM, which makes it possible to freely position the light for the work or situation.

### **■**Emission Side

High uniformity and illuminance is achieved by lining up small LED elements with narrow interspacing.