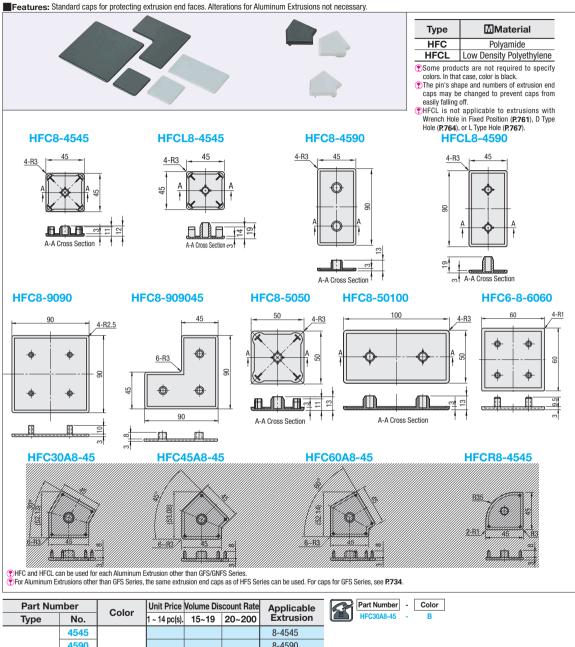

## **Extrusion End Caps**

| Part Number |        | Color                  | Unit Price Volume Discount Rate |       | Applicable |                    |    |
|-------------|--------|------------------------|---------------------------------|-------|------------|--------------------|----|
| Type        | No.    | Color                  | 1 ~ 14 pc(s).                   | 15~19 | 20~200     | Extrusion          | Į  |
| HFC8        | 4545   | В                      |                                 |       |            | 8-4545             |    |
|             | 4590   |                        |                                 |       |            | 8-4590             |    |
|             | 9090   |                        |                                 |       |            | 8-9090             | ١, |
|             | 909045 |                        |                                 |       |            | 8-909045           |    |
| HFCL8       | 4545   |                        |                                 |       |            | 8-4545             |    |
|             | 4590   |                        |                                 |       |            | 8-4590             |    |
| HFC30A8-45  |        | (Black) S (Light Gray) |                                 |       |            | 30A8-45            |    |
| HFC45A8-45  |        |                        |                                 |       |            | 45A8-45            |    |
| HFC60A8-45  |        |                        |                                 |       |            | 60A8-45            |    |
| HFCR8-4545  |        |                        |                                 |       |            | 8-909045           |    |
| HFC8        | 5050   |                        |                                 |       |            | 8-5050             |    |
|             | 50100  |                        |                                 |       |            | 8-50100            |    |
| HFC6-8      | 6060   |                        |                                 |       |            | 8-6060<br>(6-6060) |    |

When using Aluminum Extrusion HFS8-90180, please use 2 pieces of HFC8-9090.

THFC8-5050 cannot be used for 6-5050 extrusion.
HFC6-8-6060 can be used for both 6-6060 and 8-6060.