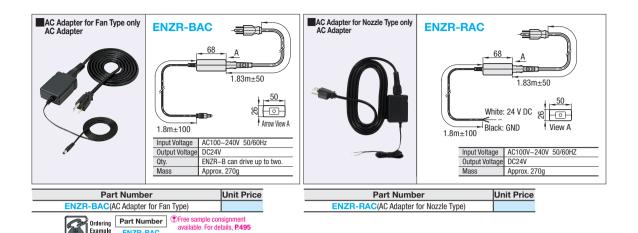

## **AC Adapters for Ionizers / Nozzle Attachments**

**Tube Type / Stainless Steel Bar Type** 

| Part Number             | Nominal | Unit Price |
|-------------------------|---------|------------|
| ENZR-T (Tube Type)      | -       |            |
| ENZR-R1 (Pin Hole Type) | 200     |            |
| ENZR-R2 (Bar Type)      | 200     |            |