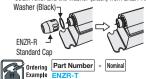

## **AC Adapters for Ionizers / Nozzle Attachments**

**Tube Type / Stainless Steel Bar Type** 

| Part Number             | Nominal | Unit Price |
|-------------------------|---------|------------|
| ENZR-T (Tube Type)      | -       |            |
| ENZR-R1 (Pin Hole Type) | 200     |            |
| ENZR-R2 (Bar Type)      | 200     |            |

①Confirm that the main power is OFF, and remove the cable strain relief and the washer (black) from ENZR-R.

**ENZR-R1** 

2)Attach the cap of the attachment to the main body. Tube Type can be cut by the arbitrary