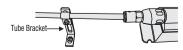

/ Stainless Steel Bar Type** 







| Part Number             | Nominal | Unit Price |
|-------------------------|---------|------------|
| ENZR-T (Tube Type)      | -       |            |
| ENZR-R1 (Pin Hole Type) | 200     |            |
| ENZR-R2 (Bar Type)      | 200     |            |

Features
Tube Type can reach near the working area freely.
Select R1 for pinpoint neutralization accuracy, R2 for neutralization in stripes.

Tree sample consignment available. For details, P495



How to Handle

①Confirm that the main power is OFF, and remove the cable strain relief and the washer (black) from ENZR-R.



**ENZR-R1** 

2)Attach the cap of the attachment to the main body. Tube Type can be cut by the arbitrary

length for use.

③Fix the tube of Tube Type with the Included fixing metal.