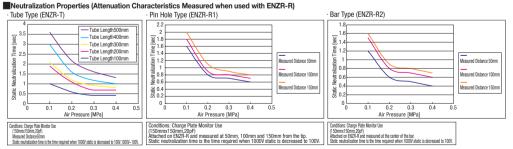

## **AC Adapters for Ionizers / Nozzle Attachments**

**Tube Type / Stainless Steel Bar Type** 







| Part Number             | Nominal | Unit Price |
|-------------------------|---------|------------|
| ENZR-T (Tube Type)      | -       |            |
| ENZR-R1 (Pin Hole Type) | 200     |            |
| ENZR-R2 (Bar Type)      | 200     |            |

Features
Tube Type can reach near the working area freely.
Select R1 for pinpoint neutralization accuracy, R2 for neutralization in stripes.

Tree sample consignment available. For details, P495



How to Handle

①Confirm that the main power is OFF, and remove the cable strain relief and the washer (black) from ENZR-R.



**ENZR-R1** 

2)Attach the cap of the attachment to the main body. Tube Type can be cut by the arbitrary

length for use.

③Fix the tube of Tube Type with the Included fixing metal.