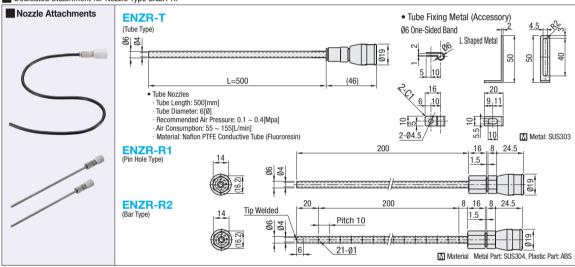

①Confirm that the main power is OFF, and remove the cable strain relief and the washer (black) from ENZR-R.

**ENZR-R1** 

2)Attach the cap of the attachment to the main body. Tube Type can be cut by the arbitrary

length for use.

③Fix the tube of Tube Type with the Included fixing metal.