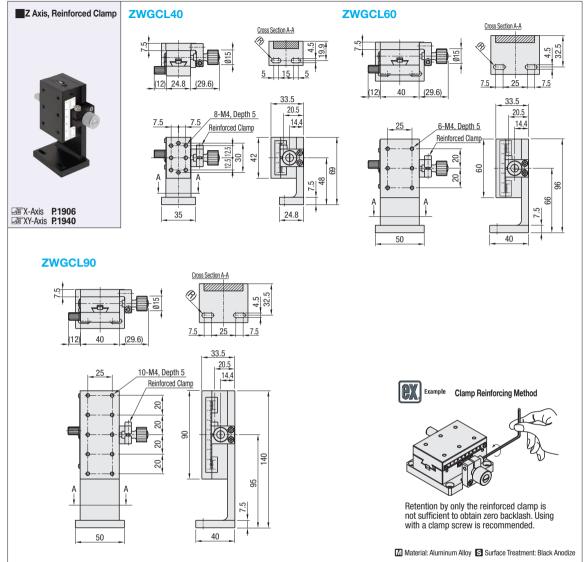

## [High Precision] Dovetail Slide, Rack & Pinion

**Rectangular, Reinforced Clamp** 

Features: Feed knob shaft is directly clamped for improved position holding performance compared to ZWG on P1954.

| Part Number |    | Stage Surface | Travel Distance | Load Capacity | Travel Accuracy   | Weight | Accessory | Unit Price |
|-------------|----|---------------|-----------------|---------------|-------------------|--------|-----------|------------|
| Туре        | Α  | (mm)          | (mm)            |               | Straightness (µm) |        | (2 pcs.)  | Unit Frice |
| ZWGCL       | 40 | 24.8x42       | ±12             | 14.7          | 30                | 0.23   | CBST4-12  |            |
|             | 60 | 40x60         | ±21             | 19.6          |                   | 0.38   |           |            |
|             | 90 | 40x90         | ±35             |               |                   | 0.51   |           |            |

Resolution (Vernier Scale Indication): 0.1mm/division

Tknob Cover HDCVR15 (Sold Separately): Ø15 knob can be increased in diameter by installing the cover. 🖉 P2004

Tor orders larger than indicated quantity, please request a quotation.