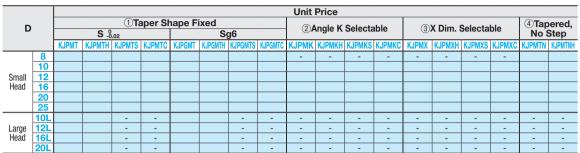

| Part Number                |    | Р                | S (P-1≥S)     | M (S≥M)            | B 1mm     | C 1mm           | Unit Price 1 | ~ 19 pc(s). |
|----------------------------|----|------------------|---------------|--------------------|-----------|-----------------|--------------|-------------|
| TYPE                       | D  | 0.01mm Increment | 1mm Increment | Selection          | Increment | Increment       | KJPKDT       | KJPKDTH     |
| (S45C)<br>KJPKDT           | 10 | 6.00~10.00       | 5~9           | 3 4 5<br>6 8 10 12 | 5~40      | 5~36<br>(C≤Mx3) |              |             |
|                            | 12 | 6.00~12.00       | 5~11          |                    |           |                 |              |             |
|                            | 16 | 6.00~14.00       | 5~13          |                    |           |                 |              |             |
| (S45C Hardened)<br>KJPKDTH | 20 | 7.00~18.00       | 6~17          |                    |           |                 |              |             |
|                            | 25 | 7.00~23.00       | 6~22          |                    |           |                 |              |             |