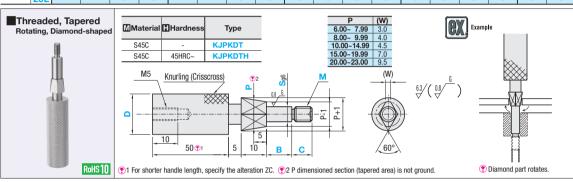

## KJPKDT Structure: Diamond part rotates.

| Alterations           | Code | Spec.                                                                                                                                                                                                                                                                                                                                                                                                                                                                                                                                         |
|-----------------------|------|-----------------------------------------------------------------------------------------------------------------------------------------------------------------------------------------------------------------------------------------------------------------------------------------------------------------------------------------------------------------------------------------------------------------------------------------------------------------------------------------------------------------------------------------------|
| S Dimension Tolerance | SKC  | Changes S dimension tolerance to g6.  • Applicable only to Angle K Selectable or X dim. Selectable  Type                                                                                                                                                                                                                                                                                                                                                                                                                                      |
| Handle Length         | ZC   | Changes handle length 50 to 10, 20, 30 or 40.  "Ever Nathing Dammork length of the 22.50 and 40 only are applicable.  Minhar 2-50, effective grid of the 9 t.5.  Giffor handle length 10, them is no lapped false.  Fill Randle length 10, them is no lapped false.  The Chandle length 10, them is no lapped false.  The Chandle length 10, control or 40 of series of them P-S and pin length (10+1+8) s. 30.  The Langle length 10 of control or 40 of 10 or applicable.  Giffor handle length 10, controllation with 10 if and exability. |
| Chain Alterations     | СН   | Loss-proof chain (length 600mm) is attached to gauge body.  §For chains only, see P.1862.                                                                                                                                                                                                                                                                                                                                                                                                                                                     |