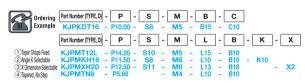

| Part Number                |    | Р                | S (P-1≥S)     | M (S≥M)            | B 1mm     | C 1mm           | Unit Price 1 | ~ 19 pc(s). |
|----------------------------|----|------------------|---------------|--------------------|-----------|-----------------|--------------|-------------|
| TYPE                       | D  | 0.01mm Increment | 1mm Increment | Selection          | Increment | Increment       | KJPKDT       | KJPKDTH     |
| (S45C)<br>KJPKDT           | 10 | 6.00~10.00       | 5~9           | 3 4 5<br>6 8 10 12 | 5~40      | 5~36<br>(C≤Mx3) |              |             |
|                            | 12 | 6.00~12.00       | 5~11          |                    |           |                 |              |             |
|                            | 16 | 6.00~14.00       | 5~13          |                    |           |                 |              |             |
| (S45C Hardened)<br>KJPKDTH | 20 | 7.00~18.00       | 6~17          |                    |           |                 |              |             |
|                            | 25 | 7.00~23.00       | 6~22          |                    |           |                 |              |             |

• For orders larger than indicated quantity, please request a quotation.

| Alterations                                               | Code | Spec.                                                                                                                                                                                                                                                                                                                                                                                                                                                                                                                                                                                                                                                                                                                                                                                                                                                                                                                                                                                                                                                                                                                                                                                                                                                                                                                                                                                                                                                                                                                                                                                                                                                                                                                                                                                                                                                                                                                                                                                                                                                                                                                          |  |  |  |
|-----------------------------------------------------------|------|--------------------------------------------------------------------------------------------------------------------------------------------------------------------------------------------------------------------------------------------------------------------------------------------------------------------------------------------------------------------------------------------------------------------------------------------------------------------------------------------------------------------------------------------------------------------------------------------------------------------------------------------------------------------------------------------------------------------------------------------------------------------------------------------------------------------------------------------------------------------------------------------------------------------------------------------------------------------------------------------------------------------------------------------------------------------------------------------------------------------------------------------------------------------------------------------------------------------------------------------------------------------------------------------------------------------------------------------------------------------------------------------------------------------------------------------------------------------------------------------------------------------------------------------------------------------------------------------------------------------------------------------------------------------------------------------------------------------------------------------------------------------------------------------------------------------------------------------------------------------------------------------------------------------------------------------------------------------------------------------------------------------------------------------------------------------------------------------------------------------------------|--|--|--|
| Additional Surface Treatment (Electroless Nickel Plating) | MN   | Electroless nickel plating is applied.  PApplicable to Material S45C only.  Combination with STC is not available.                                                                                                                                                                                                                                                                                                                                                                                                                                                                                                                                                                                                                                                                                                                                                                                                                                                                                                                                                                                                                                                                                                                                                                                                                                                                                                                                                                                                                                                                                                                                                                                                                                                                                                                                                                                                                                                                                                                                                                                                             |  |  |  |
| Additional Surface Treatment<br>(Black Oxide)             | STC  | Adds black oxide surface treatment.  Papplicable to Material S45C only.  Combination with MN is not available.                                                                                                                                                                                                                                                                                                                                                                                                                                                                                                                                                                                                                                                                                                                                                                                                                                                                                                                                                                                                                                                                                                                                                                                                                                                                                                                                                                                                                                                                                                                                                                                                                                                                                                                                                                                                                                                                                                                                                                                                                 |  |  |  |
| Engraving of the Specified Characters                     | KF   | Engruses alphabet or number.  Definence Deli (F-K-INSIM0024 Printable Characters alphabet, number.  The Second Characters alphabet, number.  The Second Characters alphabet, number.  The International Second Characters alphabet, number.  The International Second Characters alphabet, number.  The International Second Characters alphabet, number of the Second Charact |  |  |  |
| Engraving of P Dimension                                  | КН   | Machines flats on knurled head and engraves P dimension (with the character orientation arbitrary) .  Not applicable to handle length 10.  Engraved on the reverse side when combined with KF.                                                                                                                                                                                                                                                                                                                                                                                                                                                                                                                                                                                                                                                                                                                                                                                                                                                                                                                                                                                                                                                                                                                                                                                                                                                                                                                                                                                                                                                                                                                                                                                                                                                                                                                                                                                                                                                                                                                                 |  |  |  |

## KJPKDT Structure: Diamond part rotates.

| Alterations           | Code | Spec.                                                                                                                                                                                                                                                                                                                                                                                                                                                                                                                                         |
|-----------------------|------|-----------------------------------------------------------------------------------------------------------------------------------------------------------------------------------------------------------------------------------------------------------------------------------------------------------------------------------------------------------------------------------------------------------------------------------------------------------------------------------------------------------------------------------------------|
| S Dimension Tolerance | SKC  | Changes S dimension tolerance to g6.  • Applicable only to Angle K Selectable or X dim. Selectable  Type                                                                                                                                                                                                                                                                                                                                                                                                                                      |
| Handle Length         | ZC   | Changes handle length 50 to 10, 20, 30 or 40.  "Ever Nathing Dammork length of the 22.50 and 40 only are applicable.  Minhar 2-50, effective grid of the 9 t.5.  Giffor handle length 10, them is no lapped false.  Fill Randle length 10, them is no lapped false.  The Chandle length 10, them is no lapped false.  The Chandle length 10, control or 40 of series of them P-S and pin length (10+1+8) s. 30.  The Langle length 10 of control or 40 of 10 or applicable.  Giffor handle length 10, controllation with 10 if and exability. |
| Chain Alterations     | СН   | Loss-proof chain (length 600mm) is attached to gauge body.  §For chains only, see P.1862.                                                                                                                                                                                                                                                                                                                                                                                                                                                     |