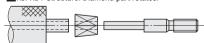

## KJPKDT Structure: Diamond part rotates.

| Alterations           | Code | Spec.                                                                                                                                                                                                                                                                                                                                                                                                                                                                                                                                         |
|-----------------------|------|-----------------------------------------------------------------------------------------------------------------------------------------------------------------------------------------------------------------------------------------------------------------------------------------------------------------------------------------------------------------------------------------------------------------------------------------------------------------------------------------------------------------------------------------------|
| S Dimension Tolerance | SKC  | Changes S dimension tolerance to g6.  • Applicable only to Angle K Selectable or X dim. Selectable  Type                                                                                                                                                                                                                                                                                                                                                                                                                                      |
| Handle Length         | ZC   | Changes handle length 50 to 10, 20, 30 or 40.  "Ever Nathing Dammork length of the 22.50 and 40 only are applicable.  Minhar 2-50, effective grid of the 9 t.5.  Giffor handle length 10, them is no lapped false.  Fill Randle length 10, them is no lapped false.  The Chandle length 10, them is no lapped false.  The Chandle length 10, control or 40 of series of them P-S and pin length (10+1+8) s. 30.  The Langle length 10 of control or 40 of 10 or applicable.  Giffor handle length 10, controllation with 10 if and exability. |
| Chain Alterations     | СН   | Loss-proof chain (length 600mm) is attached to gauge body.  §For chains only, see P.1862.                                                                                                                                                                                                                                                                                                                                                                                                                                                     |