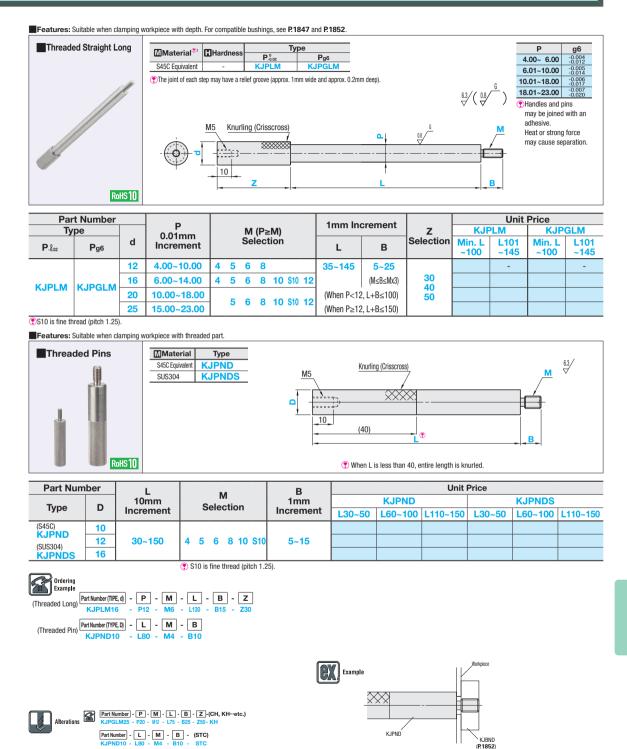

## **Slot Pins for Inspection Components**

**Threaded Straight Long, Threaded Pins** 

Alterations

Engraving of S Dimension

Engraving of P Dimension

Caution when making alterations to engraving (KHS, HF)

Code