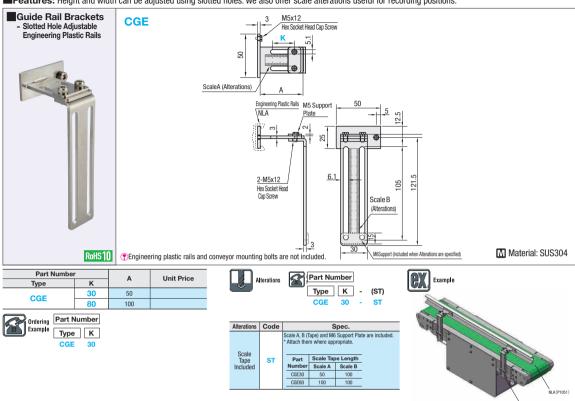

## **Guide Rail Brackets**

Slotted Hole Adjustable Engineering Plastic Rails / Angle Bracket, Adjustable / Adjusting Rods

Features: Height and width can be adjusted using slotted holes. We also offer scale alterations useful for recording positions.