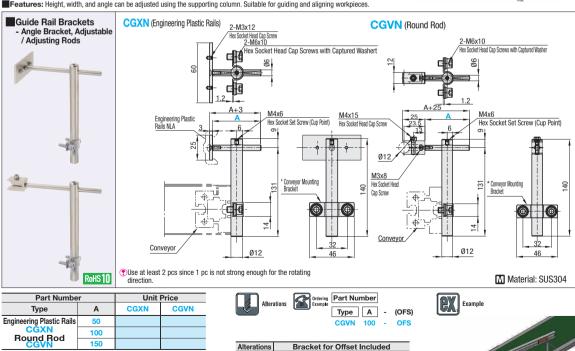

Features: Height, width, and angle can be adjusted using the supporting column. Suitable for guiding and aligning workpieces.

Ordering Part Number

Type A

Example

Spec.

Top Drawing \* Bracket for offset to be mounted to the conveyor mounting bracket will be included.