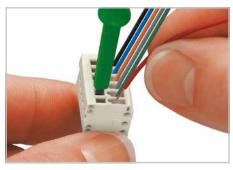

Inserting conductor via (2.5 x 0.4) mm screwdriver. Actuation perpendicular to conductor termination.

Inserting conductor via 233-335 operating tool. Operation parallel to conductor entry.

Snap-on coding key for headers.