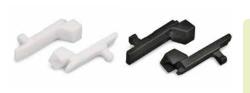

## Accessories Operating Tools and Coding Keys MCS MICRO

| Operating tool                           | Operating tool                                              | Coding keys      |
|------------------------------------------|-------------------------------------------------------------|------------------|
| with partially insulated shaft<br>Type 1 | for male and female connectors<br>equipped with CAGE CLAMP® | for male headers |

| Item No.                                                             | Pack. Unit | Item No.                                    | Pack. Unit | Color                        | Item No. | Pack. Unit |
|----------------------------------------------------------------------|------------|---------------------------------------------|------------|------------------------------|----------|------------|
| Operating tool with partially insulated type 1, (2.5 x 0.4) mm blade | shaft,     | Operating tool with partially insulated sho | aft        | Coding key                   | 1        |            |
| 210-719                                                              | 1          | 233-335                                     | 1          | white                        | 733-330  | 100        |
|                                                                      |            |                                             |            | black                        | 733-331  | 100        |
|                                                                      |            |                                             |            | (suitable for THR soldering) |          |            |

Inserting conductor via (2.5 x 0.4) mm screwdriver. Actuation perpendicular to conductor termination.

Inserting conductor via 233-335 operating tool. Operation parallel to conductor entry.

Snap-on coding key for headers.