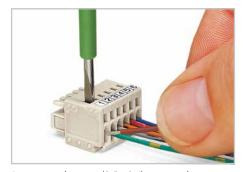

Inserting conductor via (2.5 x 0.4) mm screwdriver. Actuation perpendicular to conductor termination.

Inserting conductor via 233-335 operating tool. Operation parallel to conductor entry.

Snap-on coding key for headers.