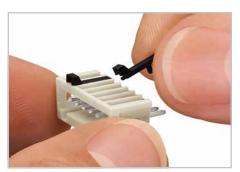

Inserting conductor via (2.5 x 0.4) mm screwdriver. Actuation perpendicular to conductor termination.

Inserting conductor via 233-335 operating tool. Operation parallel to conductor entry.

Snap-on coding key for headers.