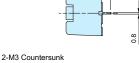

## CR123A-PC LITHIUM BATTERY HOLDER

CR123A-PC dimensions

• CAD data is downloadable from our website.

3.5

0.8

٢

40.6

 $\oplus$ 

2-Ф0.9

25.4 7.6 

2-Ф3.2