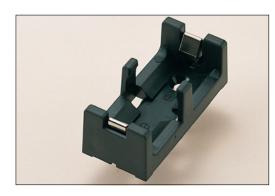

### **CR2-PC LITHIUM BATTERY HOLDER**

| CR2-PC dimensions | <ul> <li>CAD data is downloa</li> </ul> |
|-------------------|-----------------------------------------|
|-------------------|-----------------------------------------|

#### Part no. / Components

| Part no. | Applicable battery | Holder                        | Color | Contact         | Contact finish |
|----------|--------------------|-------------------------------|-------|-----------------|----------------|
| CR2-PC   | CR2 × 1            | Flame-resistant ABS (UL94V-0) | Black | Phosphor bronze | Nickel plated  |