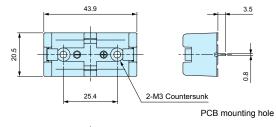

### **CR2-PC LITHIUM BATTERY HOLDER**

| CR2-PC dimensions | <ul> <li>CAD data is downloa</li> </ul> |
|-------------------|-----------------------------------------|
|-------------------|-----------------------------------------|

36.3

17.8

33

Ð

adable from our website.

3.5

**Technical data** 

Operating temperature -10°C ~ +60°C

e

19.2

15.5

0.3