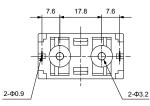

## CR123A-PC LITHIUM BATTERY HOLDER

CR123A-PC dimensions

• CAD data is downloadable from our website.

3.5

0.8

٢

40.6

 $\oplus$ 

2-Ф0.9

25.4 7.6 

2-Ф3.2