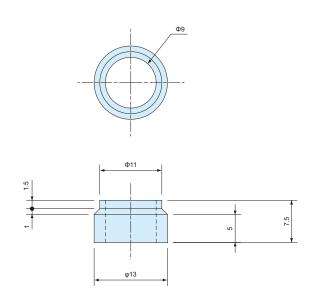

### **RB RUBBER BUSH**

• Cable outside-diameter from Φ8mm to 9mm is available.

### Part no. / Dimensions

| ∣1 | nack |   |      |
|----|------|---|------|
|    | Dack | _ | ZDCS |

| Part no. | Material | Color / Finish | Available cable size | Sales unit |
|----------|----------|----------------|----------------------|------------|
| RB-9     | EPDM     | Black          | Ф8 ~ Ф9тт            | 2          |