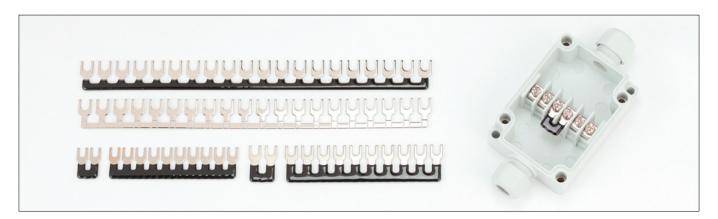

### **SBR SHORTING BAR**

### FEATURE

- Convenient for making common-wiring.
- Cut only a required number of shortings and use them.
- PVC coated.

### SBR70-2P

### SBR70-10P

#### Part no. / Dimensions

| Part no.  | Number of poles | Terminal pitch | Material | Color / Finish | Sales unit |
|-----------|-----------------|----------------|----------|----------------|------------|
| SBR70- 2P | 2P              | 7.0mm          | Brass    | Nickel plated  | 10         |
| SBR70-10P | 10P             | 7.0mm          | Brass    | Nickel plated  | 1          |