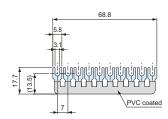

# 12.8 5.8 3.1 7 PVC coated

#### Part no. / Dimensions

| Part no.  | Number of poles | Terminal pitch | Material | Color / Finish | Sales unit |
|-----------|-----------------|----------------|----------|----------------|------------|
| SBR70- 2P | 2P              | 7.0mm          | Brass    | Nickel plated  | 10         |
| SBR70-10P | 10P             | 7.0mm          | Brass    | Nickel plated  | 1          |