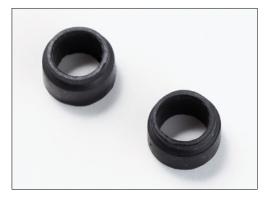

### **RB RUBBER BUSH**

• Cable outside-diameter from Φ8mm to 9mm is available.

### Part no. / Dimensions

| ∣1 | nack |   |      |
|----|------|---|------|
|    | Dack | _ | ZDCS |

| Part no. | Material | Color / Finish | Available cable size | Sales unit |
|----------|----------|----------------|----------------------|------------|
| RB-9     | EPDM     | Black          | Ф8 ~ Ф9тт            | 2          |