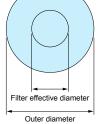

#### Part no. / Dimensions

| Part no. | Outer diameter (Φ) | Filter effective diameter (Ф) | Thickness (t) | Sales unit        |
|----------|--------------------|-------------------------------|---------------|-------------------|
| VSC075   | 7.5                | 4.0                           | 0.35          | 5 pcs             |
| VSC130   | 13.0               | 8.0                           | 0.35          | 4 pcs             |
| VSC240   | 24.0               | 16.0                          | 0.35          | 4 pcs             |
| VSC075-S | 7.5                | 4.0                           | 0.35          | 100 pcs (1 sheet) |
| VSC130-S | 13.0               | 8.0                           | 0.35          | 56 pcs (1 sheet)  |
| VSC240-S | 24.0               | 16.0                          | 0.35          | 20 pcs (1 sheet)  |