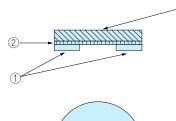

## Drawing

#### Components

| Ref. # | Part name        | Material         | Color       |
|--------|------------------|------------------|-------------|
| 1      | Adhesive         | Acrylic adhesive | Transparent |
| 2      | Filter           | PTFE             | White       |
| 3      | Support material | Polyester fabric | White       |

-(3)