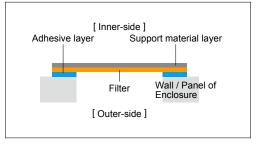

## Installation drawing

#### Components

| Ref. # | Part name        | Material         | Color       |
|--------|------------------|------------------|-------------|
| 1      | Adhesive         | Acrylic adhesive | Transparent |
| 2      | Filter           | PTFE             | White       |
| 3      | Support material | Polyester fabric | White       |