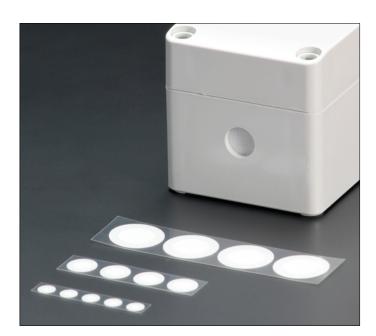

# VSC ADHESIVE PROTECTIVE VENT FILTER

#### Part no. / Dimensions

| Part no. | Outer diameter (Φ) | Filter effective diameter (Ф) | Thickness (t) | Sales unit        |
|----------|--------------------|-------------------------------|---------------|-------------------|
| VSC075   | 7.5                | 4.0                           | 0.35          | 5 pcs             |
| VSC130   | 13.0               | 8.0                           | 0.35          | 4 pcs             |
| VSC240   | 24.0               | 16.0                          | 0.35          | 4 pcs             |
| VSC075-S | 7.5                | 4.0                           | 0.35          | 100 pcs (1 sheet) |
| VSC130-S | 13.0               | 8.0                           | 0.35          | 56 pcs (1 sheet)  |
| VSC240-S | 24.0               | 16.0                          | 0.35          | 20 pcs (1 sheet)  |