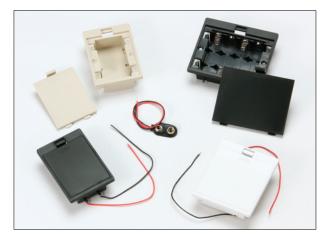

## **SNAP-IN BATTERY BOX**

Prepared suitable battery holders with a lid to TWS  $\cdot$  TW  $\cdot$  TWN series.

### Part no. / Dimensions

 $\bullet$  Please suffix color code at the end of part number  $\square$  when ordering LD  $\cdot$  LDN series

| Part no.             | Battery type           | W    | Н    | D  | Suitable TWS · TW · TWN case sizes                                                                                                 |
|----------------------|------------------------|------|------|----|------------------------------------------------------------------------------------------------------------------------------------|
| LD-006P□ / LDN-006P□ | 9Vx1 with battery snap | 52   | 21.5 | 74 | *7-4-11, 7-5-11,*7-3-13, 7-5-13,*8-2-8, 8-4-8,<br>9-4-17, 9-6-17, 11-5-22, 11-8-22, 13-3-13,<br>13-5-13, 13-3-18, 13-5-18, 13-7-18 |
| LD-2□ / LDN-2□       | AA×2                   | 52   | 18.5 | 74 |                                                                                                                                    |
| LD-3   / LDN-3       | AA×3                   | 64.5 | 18.5 | 74 | 7-4-11, 7-5-11, 9-4-17, 9-6-17, 11-5-22, 11-8-22<br>13-3-13, 13-5-13, 13-3-18, 13-5-18, 13-7-18                                    |
| LD-4□ / LDN-4□       | AA×4                   | 82   | 18.5 | 74 | 9-4-17, 9-6-17, 11-5-22, 11-8-22<br>13-3-13, 13-5-13, 13-3-18, 13-5-18, 13-7-18                                                    |

LD = without lead wires

LDN = with lead wires

\*Note: LD-006P / LDN-006P can not mount on TW7-4-11, TW7-3-13, and TW8-2-8.