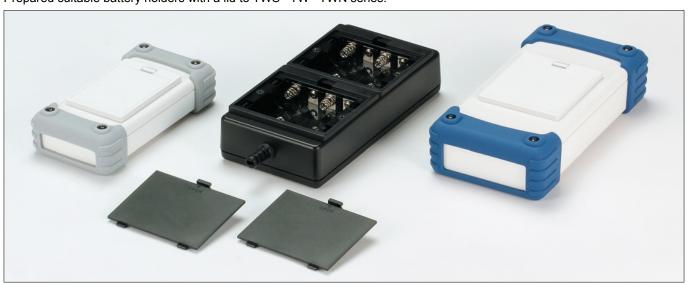

## **SNAP-IN BATTERY BOX**

Prepared suitable battery holders with a lid to TWS  $\cdot$  TW  $\cdot$  TWN series.

### Part no. / Dimensions

 $\bullet$  Please suffix color code at the end of part number  $\square$  when ordering LD  $\cdot$  LDN series

| Part no.             | Battery type           | W    | Н    | D  | Suitable TWS · TW · TWN case sizes                                                                                                 |
|----------------------|------------------------|------|------|----|------------------------------------------------------------------------------------------------------------------------------------|
| LD-006P□ / LDN-006P□ | 9Vx1 with battery snap | 52   | 21.5 | 74 | *7-4-11, 7-5-11,*7-3-13, 7-5-13,*8-2-8, 8-4-8,<br>9-4-17, 9-6-17, 11-5-22, 11-8-22, 13-3-13,<br>13-5-13, 13-3-18, 13-5-18, 13-7-18 |
| LD-2□ / LDN-2□       | AA×2                   | 52   | 18.5 | 74 |                                                                                                                                    |
| LD-3   / LDN-3       | AA×3                   | 64.5 | 18.5 | 74 | 7-4-11, 7-5-11, 9-4-17, 9-6-17, 11-5-22, 11-8-22<br>13-3-13, 13-5-13, 13-3-18, 13-5-18, 13-7-18                                    |
| LD-4□ / LDN-4□       | AA×4                   | 82   | 18.5 | 74 | 9-4-17, 9-6-17, 11-5-22, 11-8-22<br>13-3-13, 13-5-13, 13-3-18, 13-5-18, 13-7-18                                                    |