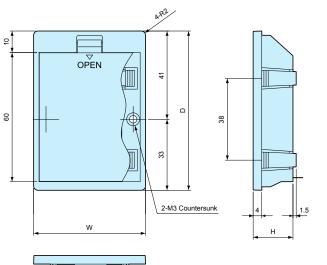

### **Dimensions** • Refer to page 243 to 245 for detail dimensions and components.

### Part no. / Dimensions

 $\bullet$  Please suffix color code at the end of part number  $\square$  when ordering LD  $\cdot$  LDN series

| Part no.             | Battery type           | W    | Н    | D  | Suitable TWS · TW · TWN case sizes                                                                                                 |
|----------------------|------------------------|------|------|----|------------------------------------------------------------------------------------------------------------------------------------|
| LD-006P□ / LDN-006P□ | 9Vx1 with battery snap | 52   | 21.5 | 74 | *7-4-11, 7-5-11,*7-3-13, 7-5-13,*8-2-8, 8-4-8,<br>9-4-17, 9-6-17, 11-5-22, 11-8-22, 13-3-13,<br>13-5-13, 13-3-18, 13-5-18, 13-7-18 |
| LD-2□ / LDN-2□       | AA×2                   | 52   | 18.5 | 74 |                                                                                                                                    |
| LD-3   / LDN-3       | AA×3                   | 64.5 | 18.5 | 74 | 7-4-11, 7-5-11, 9-4-17, 9-6-17, 11-5-22, 11-8-22<br>13-3-13, 13-5-13, 13-3-18, 13-5-18, 13-7-18                                    |
| LD-4□ / LDN-4□       | AA×4                   | 82   | 18.5 | 74 | 9-4-17, 9-6-17, 11-5-22, 11-8-22<br>13-3-13, 13-5-13, 13-3-18, 13-5-18, 13-7-18                                                    |