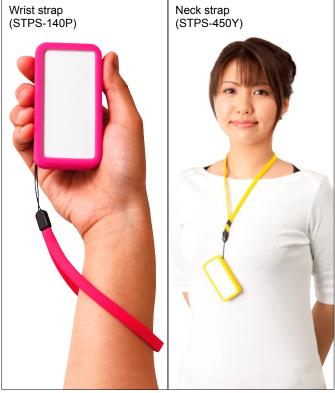

## **FEATURE**

The best fit and colorful strap for CSS, CS, and PS series.
Prepared 2 types of Wrist and Neck straps and selectable in 6 colors.
Applied a quick-release joint for neck strap, and it makes easy and free.

Part no. / Dimensions • Please suffix color code at the end of part number □ when ordering STPS series.

| Part no.  | Strap width | Strap length |
|-----------|-------------|--------------|
| STPS-140□ | 8           | 140          |
| STPS-450□ | 10          | 450          |