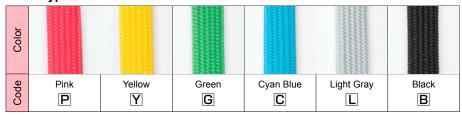

## Components

| Ref. # | Part name               | Pcs | Material   | Color                                                  |
|--------|-------------------------|-----|------------|--------------------------------------------------------|
| 1      | String                  | 1   | Polyester  | Black                                                  |
| 2      | Strap                   | 1   | Polyester  | Pink · Yellow · Green · Cyan blue · Light gray · Black |
| 3      | Cap (Wrist strap only)  | 1   | Nylon      | Black                                                  |
| 4      | Clamp (Neck strap only) | 1   | Elastmer   | Black                                                  |
| 5      | Joint (Neck strap only) | 1   | Polyacetal | Black                                                  |

Part no. / Dimensions • Please suffix color code at the end of part number □ when ordering STPS series.

| Part no.  | Strap width | Strap length |
|-----------|-------------|--------------|
| STPS-140□ | 8           | 140          |
| STPS-450□ | 10          | 450          |