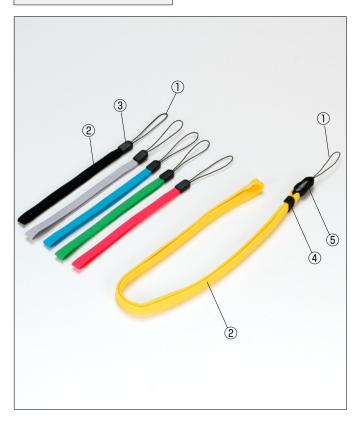

## Components

| Ref. # | Part name               | Pcs | Material   | Color                                                  |
|--------|-------------------------|-----|------------|--------------------------------------------------------|
| 1      | String                  | 1   | Polyester  | Black                                                  |
| 2      | Strap                   | 1   | Polyester  | Pink · Yellow · Green · Cyan blue · Light gray · Black |
| 3      | Cap (Wrist strap only)  | 1   | Nylon      | Black                                                  |
| 4      | Clamp (Neck strap only) | 1   | Elastmer   | Black                                                  |
| 5      | Joint (Neck strap only) | 1   | Polyacetal | Black                                                  |