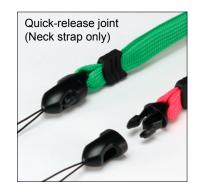

## **FEATURE**

The best fit and colorful strap for CSS, CS, and PS series.
Prepared 2 types of Wrist and Neck straps and selectable in 6 colors.
Applied a quick-release joint for neck strap, and it makes easy and free.

## Components

| Ref. # | Part name               | Pcs | Material   | Color                                                  |
|--------|-------------------------|-----|------------|--------------------------------------------------------|
| 1      | String                  | 1   | Polyester  | Black                                                  |
| 2      | Strap                   | 1   | Polyester  | Pink · Yellow · Green · Cyan blue · Light gray · Black |
| 3      | Cap (Wrist strap only)  | 1   | Nylon      | Black                                                  |
| 4      | Clamp (Neck strap only) | 1   | Elastmer   | Black                                                  |
| 5      | Joint (Neck strap only) | 1   | Polyacetal | Black                                                  |