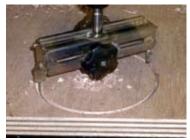

## FOR ELECTRICIANS

**High Speed Steel Blades** 

Set

**H.S.S. Blades** 

**Center Drill** 

**Tungsten Carbide Tipped Blades** 

24 8

Frame

## NO.5010 Quick Adjustable Circle Cutter

Center Drill : Plates

Frame



Quick adjusting system with simultaneously sliding measurement frames of both blades yields an extremely easy to use product.

Handle

**Sheet Center Bit : Sheets** 

Unit mm <mark>Shank-Dia</mark>

10

8

8

Cutting Range : 60mm - 200mm Cutting Depth: One side 30mm Both side 60mm



## **HOW TO USE**





## NO.5010T T.C.T.Quick Adjustable Circle Cutter

Size

60mmX200mm

**For plates** 

**For sheets** 

Set of 2 Spare Blades



③ To adjust the size, match the size to the red line of scale. Tighten both handles firmly after you match the size.



|               |                       | Unit mm   |
|---------------|-----------------------|-----------|
|               | Size                  | Shank-Dia |
| Set           | 60mmX200mm            | 10        |
| T.C.T. Blades | Set of 2 Spare Blades |           |
| Center Drill  |                       | 8         |



Cutting Range : 60mm - 200mm Cutting Depth: One side 25mm Both side 50mm