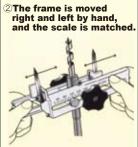

## FOR ELECTRICIANS

**High Speed Steel Blades** 

Set

**H.S.S. Blades** 

**Center Drill** 

**Tungsten Carbide Tipped Blades** 

24 8

Frame

## NO.5010 Quick Adjustable Circle Cutter

Center Drill : Plates

Frame



Quick adjusting system with simultaneously sliding measurement frames of both blades yields an extremely easy to use product.

Handle

**Sheet Center Bit : Sheets** 

Unit mm <mark>Shank-Dia</mark>

10

8

8

Cutting Range : 60mm - 200mm Cutting Depth: One side 30mm Both side 60mm



## **HOW TO USE**





## NO.5010T T.C.T.Quick Adjustable Circle Cutter

Size

60mmX200mm

**For plates** 

**For sheets** 

Set of 2 Spare Blades



③ To adjust the size, match the size to the red line of scale. Tighten both handles firmly after you match the size.



|               |                       | Unit mm   |
|---------------|-----------------------|-----------|
|               | Size                  | Shank-Dia |
| Set           | 60mmX200mm            | 10        |
| T.C.T. Blades | Set of 2 Spare Blades |           |
| Center Drill  |                       | 8         |



Cutting Range : 60mm - 200mm Cutting Depth: One side 25mm Both side 50mm