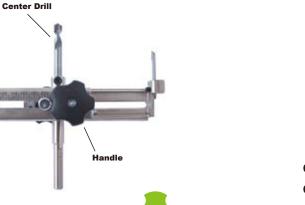

## NO.5010 Quick Adjustable Circle Cutter

Center Drill : Plates

Frame

Quick adjusting system with simultaneously sliding measurement frames of both blades yields an extremely easy to use product.

Handle

**Sheet Center Bit : Sheets** 