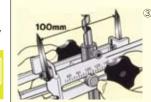

## **HOW TO USE**

## NO.5010T T.C.T.Quick Adjustable Circle Cutter

Size

60mmX200mm

**For plates** 

**For sheets** 

Set of 2 Spare Blades

③ To adjust the size, match the size to the red line of scale. Tighten both handles firmly after you match the size.