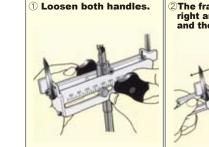

## FOR ELECTRICIANS

**High Speed Steel Blades** 

Set

**H.S.S. Blades** 

**Center Drill** 

**Tungsten Carbide Tipped Blades** 

24 8

Frame

## NO.5010 Quick Adjustable Circle Cutter

Center Drill : Plates

Frame



Quick adjusting system with simultaneously sliding measurement frames of both blades yields an extremely easy to use product.

Handle

**Sheet Center Bit : Sheets** 

Unit mm <mark>Shank-Dia</mark>

10

8

8

Cutting Range : 60mm - 200mm Cutting Depth: One side 30mm Both side 60mm



## **HOW TO USE**





## NO.5010T T.C.T.Quick Adjustable Circle Cutter

Size

60mmX200mm

**For plates** 

**For sheets** 

Set of 2 Spare Blades



③ To adjust the size, match the size to the red line of scale. Tighten both handles firmly after you match the size.



|               |                       | Unit mm   |
|---------------|-----------------------|-----------|
|               | Size                  | Shank-Dia |
| Set           | 60mmX200mm            | 10        |
| T.C.T. Blades | Set of 2 Spare Blades |           |
| Center Drill  |                       | 8         |



Cutting Range : 60mm - 200mm Cutting Depth: One side 25mm Both side 50mm