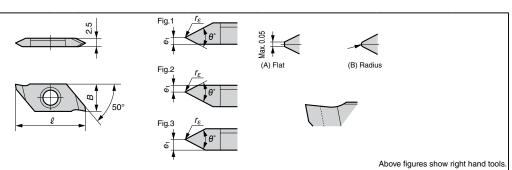

#### Inserts

| Cat. No.       |   | Carbide       | FILCH         |          | Dimensions (mm) |   |      |                |    | <b>-</b> : | Cutting Edge | Applicable  |
|----------------|---|---------------|---------------|----------|-----------------|---|------|----------------|----|------------|--------------|-------------|
|                |   | ACZ150<br>R L | mm            | TPI      | l               | В | rε   | e <sub>1</sub> | θ° | Fig.       | Shape        | Holders     |
| TH R/L6002075A | • | •             | 0.20 to 0.75  | _        | 20              | 8 | _    | 0.40           | 60 | 1          | (A)          |             |
| TH R/L6002075B | • | •             | 0.20 to 0.75  | _        | 20              | 8 | _    | 0.40           | 60 | 2          | (A)          |             |
| TH R/L6005125A | • | •             | 0.50 to 1.25  | _        | 20              | 8 | 0.05 | 0.80           | 60 | 1          | (B)          | CTLL        |
| TH R/L6005125B | • | •             | 0.50 to 1.25  | _        | 20              | 8 | 0.05 | 0.80           | 60 | 2          | (B)          | STH<br>Type |
| TH R/L601015N  | • | •             | 1.00 to 1.50  | _        | 20              | 8 | 0.10 | 1.25           | 60 | 3          | (B)          | турс        |
| TH R/L550515A  | • | •             | 0.529 to 1.58 | 48 to 16 | 20              | 8 | 0.05 | 0.80           | 55 | 1          | (B)          |             |
| TH R/L550515B  | • | •             | 0.529 to 1.58 | 48 to 16 | 20              | 8 | 0.05 | 0.80           | 55 | 2          | (B)          |             |