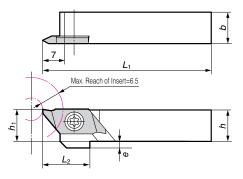

## ■ Holders

Above figures show right hand tools.

| Cat. No.     | Stock |   | Dimensions (mm) |    |                       |                |   |                | Applicable     | Clamp Screw        | Spanners  |  |
|--------------|-------|---|-----------------|----|-----------------------|----------------|---|----------------|----------------|--------------------|-----------|--|
| Cat. No.     | R     | L | h               | b  | <i>L</i> <sub>1</sub> | h <sub>1</sub> | е | L <sub>2</sub> | Insert         | Clamp Sciew        | Opariners |  |
| STH R/L0810  | •     | • | 8               | 10 | 120                   | 8              | 4 | 15             |                | BFTX0410NTW        |           |  |
| STH R/L1010  | •     | • | 10              | 10 | 120                   | 10             | 2 | 15             |                | BETAU4TUNTW        | RT08      |  |
| STH R/L1212F | •     | • | 12              | 12 | 85                    | 12             | _ | 15             | THE DA         |                    |           |  |
| STH R/L1212  | •     | • | 12              | 12 | 120                   | 12             | _ | 15             | TH R/L<br>Type | BFTX0412NTW        |           |  |
| STH R/L1616H | •     | • | 16              | 16 | 100                   | 16             | _ | 15             | Турс           | DE I AU4 I ZIN I W |           |  |
| STH R/L1616  | •     | • | 16              | 16 | 120                   | 16             | _ | 15             |                |                    |           |  |
| STH R/L2020  | •     | • | 20              | 20 | 80                    | 20             | _ | 15             |                | BFTX0410NT         | LT25NT    |  |