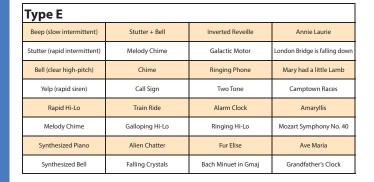

### **Audible Alarm & LED Tower**

90<sub>dB at 1m</sub>

**32** Alarm Sounds

**Open-collector** 