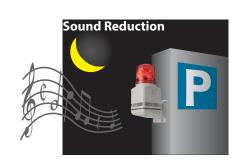

### **FEATURES**

How to Order

Rated Voltage

24: DC 24V

100: AC 100V

220: AC 220V

- Sound reduction feature to drop the volume by about 10dB (at 1m) when an input signal is received (Binary Mode only).
- Using an SD Card can allow customization of one sound group to be re-arranged using any of the pre-installed sounds.
- Compliance with the RoHS Directives makes it environmentally friendly.

## The sound reduction function reduces the volume by approx. -10dB (at 1m), a feature ideal for use at night time together with a timer or