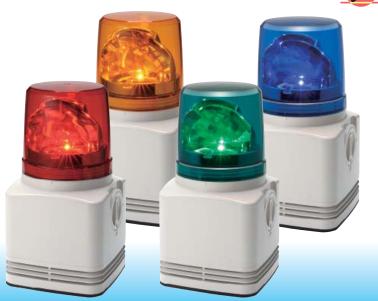

### **Audible Alarm & LED Tower**

90<sub>dB at 1m</sub>

**32** Alarm Sounds

**Open-collector** 

## An LED Rotating Light with built-in alarm sounds controllable by binary or bit input for a maximum of 32 sounds!

RFT-24A-R

Sound Type

A: A Type C: C Type

D: D Type E: E Type

• Produces a loud sound of up to 90dB (at 1m)