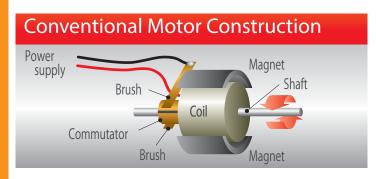

## Long Life

The RLR has many advantages in comparison to a rotating beacon using incandescent bulbs and the conventional motor. The LED will last approximately 20 to 40 times longer than an incandescent bulb, and in combination with a brushless motor with bearings, allows the RLR

to operate from 8,000 hrs to 10,000 hrs, compared to 5,000 hrs for other rotating beacons.