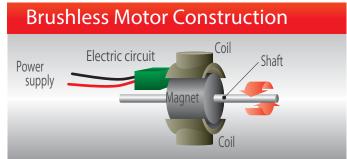

## Long Life

The RLR has many advantages in comparison to a rotating beacon using incandescent bulbs and the conventional motor. The LED will last approximately 20 to 40 times longer than an incandescent bulb, and in combination with a brushless motor with bearings, allows the RLR

to operate from 8,000 hrs to 10,000 hrs, compared to 5,000 hrs for other rotating beacons.