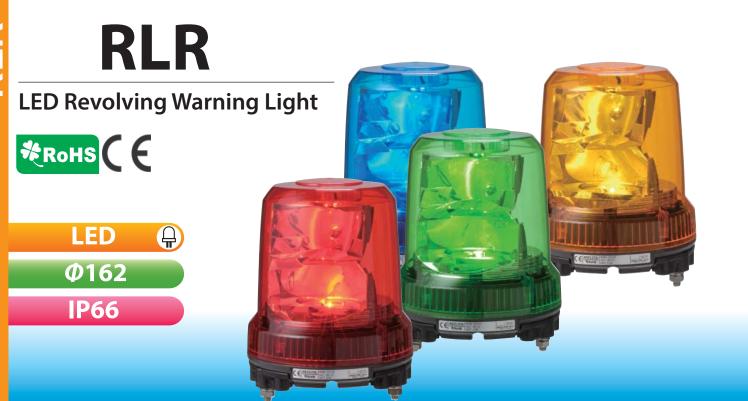

## Ideal for forklift, material handling equipment and a great variety of applications.

**FEATURES** 

- Has the CE mark and conforms to the requirements (for 12V, 24V, 48V type) for the EC directive.
- · Colors available are Red, Amber, Green, and Blue.
- RLR complies with the RoHS Directive.