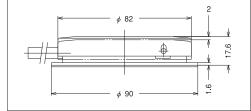

## Thin multi-functional type

• OFL- -H Color Type

#### Features

- The switch is of a low-cost, economy type.
- The switch comes with an adhesive accessory rubber base (φ76).
- Attachment hole 2 places (depth 10 mm). M4 tapping screw B1 is used. Tightening torque 88.2 N.