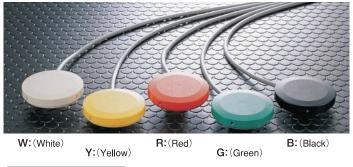

## It is thin long life, it can make 360° in many faculty of software touch and hand, leg and knee etc.

Features

- Operation acts 360° at every position.
- Perfect to operation of hand, elbow, leg, knee.
- ABS resin of resistance impact, resistance insulation is used.
- It is economical in low price.
- 5 colors standard.

## Thin multi-functional type

• OFL- -H Color Type