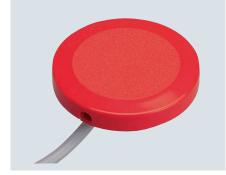

## Cord is put out from under

• OFL- -H3 Color Type

### Features

• With the cord led out from under it, the switch is a perfect choice to serve as a push-type multi-function mechanism.

Attachment method is same H2.