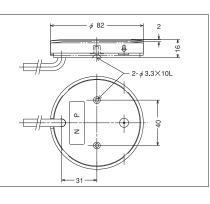

## Cord is put out from under

• OFL- -H3 Color Type

### Features

• With the cord led out from under it, the switch is a perfect choice to serve as a push-type multi-function mechanism.

Attachment method is same H2.