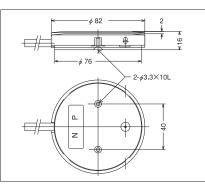

## Low Price Type

• OFL- -H2 Color Type

#### Features

- The switch is of a low-cost, economy type.
- The switch comes with an adhesive accessory rubber base (φ76).
- Attachment hole 2 places (depth 10 mm). M4 tapping screw B1 is used. Tightening torque 88.2 N.