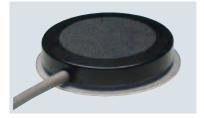

#### With protection cover (Option)

## Cord is put out from under

• OFL- -H3 Color Type

### Features

• With the cord led out from under it, the switch is a perfect choice to serve as a push-type multi-function mechanism.

Attachment method is same H2.