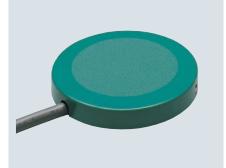

Thin multi-functional type

# **H** Series

## It is thin long life, it can make 360° in many faculty of software touch and hand, leg and knee etc.



Features

- Operation acts 360° at every position.
- Perfect to operation of hand, elbow, leg, knee.
- ABS resin of resistance impact, resistance insulation is used.
- It is economical in low price.
- 5 colors standard.

#### Major Applications

Medical appliances, Measuring device, Industrial electron device, Industry sewing machine, Sound device, Education device, Communications device, Photo device, Public welfare device, Each automation device, Others

## Thin multi-functional type

• OFL- -H Color Type





#### With protection cover (Option)



## Low Price Type

• OFL- -H2 Color Type





#### Features

- The switch is of a low-cost, economy type.
- The switch comes with an adhesive accessory rubber base (φ76).
- Attachment hole 2 places (depth 10 mm). M4 tapping screw B1 is used. Tightening torque 88.2 N.

## Cord is put out from under

• OFL- -H3 Color Type





### Features

• With the cord led out from under it, the switch is a perfect choice to serve as a push-type multi-function mechanism.

Attachment method is same H2.