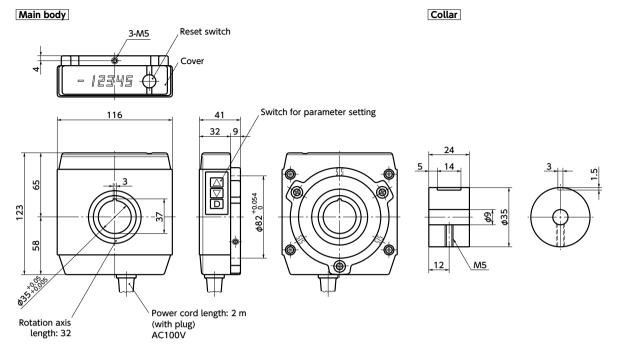

## Performance

| Max. Number of<br>Display Digits            | Six digits / Red seven segment LED                                                                                                 |
|---------------------------------------------|------------------------------------------------------------------------------------------------------------------------------------|
| Range of Count                              | Length measurement:<br>999999 ~ -99999 Angle ±360.00°                                                                              |
| Count Mode                                  | Length measurement: Decimal,<br>binary Angle in sexagesimal: 1 / 5 / 10 minute(s)<br>Angle in decimal: 0.01 / 0.1 / 1° for reading |
| Position of Decimal Point                   | Custom setting by parameter                                                                                                        |
| Lead Value                                  | Custom setting by parameter                                                                                                        |
| Memory                                      | Nonvolatile memory, backup for 10 years                                                                                            |
| Max. Allowable Speed                        | 700 min <sup>-1</sup>                                                                                                              |
| Power Source                                | 100 V AC ± 10 % (50 / 60 Hz)                                                                                                       |
| Power Code                                  | With 2 m plug                                                                                                                      |
| Power Consumption                           | 2.2 W                                                                                                                              |
| Vibration-resistance                        | 49 G for 30 minutes                                                                                                                |
| Shock-resistance                            | Durability 294 G,<br>three times each for X / Y and Z direction                                                                    |
| Range of Allowable<br>Operating Temperature | 0℃ to 45℃                                                                                                                          |
| Range of Storage<br>Temperature             | -20°C to 80°C                                                                                                                      |

| art Number 📶 | Mass (g) |
|--------------|----------|
| NCL-300      | 900      |

▶ https://www.nbk1560.com

• Collar (hex socket set screw with key) is provided.