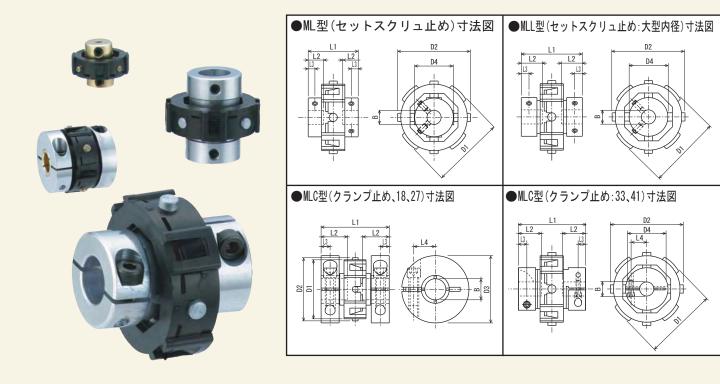

## ML·MLL (set screw ) · MLC (clamp ) type :18 · 27 · 33 · 41

## ■MLシリーズ(ML型・MLL型・MLC型)寸法一覧

| 型 番    |   | 内径 Bmm (+0.03 —0.00) |   |   |     |   |   |   |   |   |     |    |    |    |    |    |    |     | イン   | チロ  | 内径   | (準  | 票準  | .)  | 外径 (±0.4)<br>トルク ピボット クランプ ハブ |          |           |       | 全長<br>(±0.4) | 穴深さ<br>(±0.4) | スクリュ位置<br>(±0.4) |      |
|--------|---|----------------------|---|---|-----|---|---|---|---|---|-----|----|----|----|----|----|----|-----|------|-----|------|-----|-----|-----|-------------------------------|----------|-----------|-------|--------------|---------------|------------------|------|
|        | 2 | 2. 5                 | 3 | 4 | 4.5 | 5 | 6 | 7 | 8 | 9 | 9.5 | 10 | 11 | 12 | 14 | 15 | 16 | 1/8 | 3/16 | 1/4 | 5/16 | 3/8 | 1/2 | 5/8 | リング<br>D1                     | ピン<br>D2 | リング<br>D3 | D4    | L1           | L2            | L3               | L4   |
| ML-18  | 0 | 0                    | 0 | 0 | 0   | 0 |   |   |   |   |     |    |    |    |    |    |    | 0   | 0    |     |      |     |     |     | 18. 0                         | 18. 0    | _         | 8. 9  | 14. 2        | 4. 6          | 2. 3             | _    |
| ML-27  |   |                      | • | 0 | 0   | 0 | 0 | 0 | 0 |   |     |    |    |    |    |    |    | 0   | 0    | 0   | 0    |     |     |     | 27. 2                         | 28. 0    | -         | 12. 7 | 19. 1        | 6. 1          | 2. 5             | _    |
| ML-41  |   |                      |   |   |     |   | 0 | 0 | 0 | 0 | 0   | 0  | 0  | 0  |    |    |    |     |      | 0   | 0    | 0   | 0   |     | 41. 4                         | 41.3     | _         | 22. 1 | 28. 4        | 8. 6          | 3. 8             | _    |
| MLL-18 |   |                      |   |   |     |   | 0 |   |   |   |     |    |    |    |    |    |    |     |      | 0   |      |     |     |     | 18. 0                         | 18. 0    | _         | 11. 1 | 19. 1        | 7. 0          | 2. 3             | _    |
| MLL-27 |   |                      |   |   |     |   |   |   |   | 0 | 0   | 0  |    |    |    |    |    |     |      |     |      | 0   |     |     | 27. 2                         | 28. 0    | _         | 15. 1 | 25. 4        | 9. 3          | 2. 5             | _    |
| MLL-33 |   |                      |   |   |     | 0 | 0 | 0 | 0 | 0 | 0   | 0  | 0  | 0  |    |    |    |     |      | 0   | 0    | 0   | 0   |     | 33. 7                         | 33. 3    | _         | 20. 1 | 30. 7        | 10. 9         | 3. 9             | _    |
| MLL-41 |   |                      |   |   |     |   |   |   |   |   |     |    |    |    | 0  | 0  | 0  |     |      |     |      |     |     | 0   | 41.4                          | 41.3     | _         | 24. 2 | 38. 1        | 13. 5         | 4. 8             | _    |
| MLC-18 |   |                      | 0 | 0 | 0   | 0 | 0 |   |   |   |     |    |    |    |    |    |    | 0   | 0    | 0   |      |     |     |     | 18. 0                         | 18. 0    | 19. 1     | _     | 19. 1        | 7. 0          | 2. 5             | 6. 1 |
| MLC-27 |   |                      | 0 | 0 | 0   | 0 | 0 | 0 | 0 | 0 | 0   | 0  |    |    |    |    |    |     | 0    | 0   | 0    | 0   |     |     | 27. 2                         | 28. 0    | 27. 2     | _     | 25. 4        | 9. 3          | 3. 4             | 8. 7 |
| MLC-33 |   |                      |   |   |     | 0 | 0 | 0 | 0 | 0 | 0   | 0  |    |    |    |    |    |     |      | 0   | 0    | 0   |     |     | 33. 7                         | 33. 3    | _         | 20. 1 | 30. 7        | 10. 9         | 4. 1             | 7. 2 |
| MLC-41 |   |                      |   |   |     |   | 0 | 0 | 0 | 0 | 0   | 0  | 0  | 0  |    |    |    |     |      | 0   | 0    | 0   | 0   |     | 41.4                          | 41.3     | _         | 24. 2 | 38. 1        | 13. 5         | 4. 8             | 8. 9 |

●は、片側のハブにスクリュが1個のみの製品です。 L2=推奨穴深さですが、このMLシリーズは貫通穴タイプになっております。 2.5、4.5、9.5及びインチ内径製品は準標準品です。