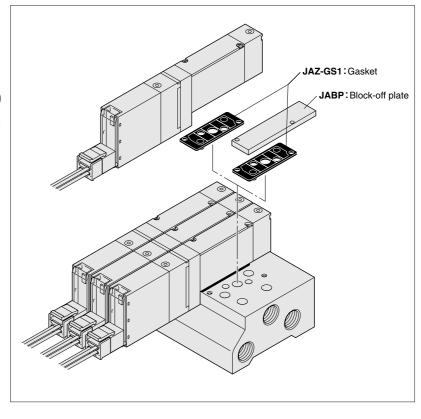

# Manifold parts

JAZ -

NPM: Individual air supply spacer

(Spacer body, gasket and 2 mounting screws)

Block-off plate (block-off plate and 2 mounting screws)

**JABP** 