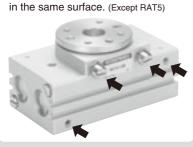

### Piping and adjusting swing angle are possible on one surface.

Piping and adjusting swing angle is possible on one surface throughout the product range.

By using a vertical lead wire sensor switch, even lead wire can be run out in the same surface (Except RATE)

# Piping connection is possible on 4 surfaces. (one surface for RAT 5) Piping direction can be selected for 4 surfaces. This enables easy piping in confined spaces or in workpiece installed condition. For the piping port location and swing direction, see p.1250.