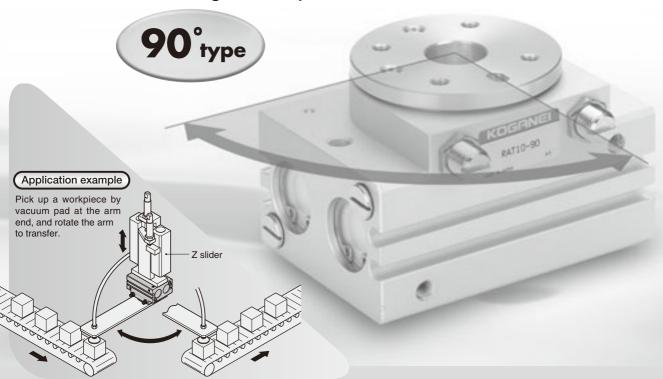

## ROTARY ACTUATORS RAT Series

#### **Lightweight and Compact**

- **■**High precision by using bearing.
- ■Workpiece is easily mounted on the RAT table.

#### Two types are available for swing angle, $90^{\circ}$ type and $180^{\circ}$ type.

By adjusting threaded length of rubber stopper or shock absorber,  $\pm 5^{\circ}$  adjustment at the end of the swing stroke is possible.

### Piping and adjusting swing angle are possible on one surface.

Piping and adjusting swing angle is possible on one surface throughout the product range.

By using a vertical lead wire sensor switch, even lead wire can be run out in the same surface (Except RATE)