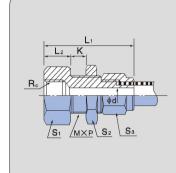

## Bulkhead female union

ステンレス製 Stainless

| 部品番号<br>PART NO.     | 適用チューブ<br>TUBE SIZE<br>TO BE USED<br>外径×内径 | Ro  | ¢d<br>(mm) | L1<br>(mm) | L2<br>(mm) | 二面幅<br>TWO FACE<br>WIDTH<br>(mm) |    |    | K<br>最大パネル厚<br>MAX. PANEL<br>THICKNESS | MXP<br>(mm) | 重量<br>WEIGHT<br>(g) |
|----------------------|--------------------------------------------|-----|------------|------------|------------|----------------------------------|----|----|----------------------------------------|-------------|---------------------|
|                      | O.D. (mm)×I.D. (mm)                        |     |            |            |            | S1                               | S2 | S3 | (mm)                                   |             | (9/                 |
| FC- 4X 2 -PT1/8-SUS  | 4× 2                                       | 1/8 | 1.3        | 36         | 10         | 17                               | 17 | 10 | 8                                      | 12X1        | 35                  |
| FC- 4X 2 -PT1/4-SUS  | 4× 2                                       | 1/4 | 1.3        | 40         | 14         | 17                               | 17 | 10 | 8                                      | 12×1        | 36                  |
| FC- 4X 2.5-PT1/8-SUS | 4× 2.5                                     | 1/8 | 1.3        | 36         | 10         | 17                               | 17 | 10 | 8                                      | 12×1        | 35                  |
| FC- 4X 2.5-PT1/4-SUS | 4× 2.5                                     | 1/4 | 1.3        | 40         | 14         | 17                               | 17 | 10 | 8                                      | 12×1        | 36                  |
| FC- 6X 4 -PT1/8-SUS  | 6× 4                                       | 1/8 | 2.9        | 36         | 10         | 19                               | 19 | 12 | 8                                      | 14×1        | 46                  |
| FC- 6× 4 -PT1/4-SUS  | 6× 4                                       | 1/4 | 2.9        | 40         | 14         | 19                               | 19 | 12 | 8                                      | 14×1        | 49                  |
| FC- 6× 4 -PT3/8-SUS  | 6× 4                                       | 3/8 | 2.9        | 41         | 15         | 22                               | 19 | 12 | 8                                      | 14×1        | 56                  |
| FC- 8× 6 -PT1/8-SUS  | 8× 6                                       | 1/8 | 4.9        | 39         | 10         | 22                               | 22 | 14 | 8                                      | 16×1.25     | 67                  |
| FC- 8× 6 -PT1/4-SUS  | 8× 6                                       | 1/4 | 4.9        | 43         | 14         | 22                               | 22 | 14 | 8                                      | 16×1.25     | 73                  |
| FC- 8× 6 -PT3/8-SUS  | 8× 6                                       | 3/8 | 4.9        | 44         | 15         | 22                               | 22 | 14 | 8                                      | 16×1.25     | 68                  |
| FC-10X 7.5-PT1/8-SUS | 10× 7.5                                    | 1/8 | 6.0        | 43         | 10         | 24                               | 24 | 17 | 8                                      | 18×1.5      | 94                  |
| FC-10× 7.5-PT1/4-SUS | 10× 7.5                                    | 1/4 | 6.0        | 47         | 14         | 24                               | 24 | 17 | 8                                      | 18×1.5      | 102                 |
| FC-10X 7.5-PT3/8-SUS | 10× 7.5                                    | 3/8 | 6.0        | 48         | 15         | 24                               | 24 | 17 | 8                                      | 18×1.5      | 98                  |
| FC-10× 7.5-PT1/2-SUS | 10× 7.5                                    | 1/2 | 6.0        | 52         | 19         | 27                               | 24 | 17 | 8                                      | 18×1.5      | 114                 |
| FC-10× 8 -PT1/8-SUS  | 10× 8                                      | 1/8 | 6.5        | 43         | 10         | 24                               | 24 | 17 | 8                                      | 18×1.5      | 92                  |
| FC-10× 8 -PT1/4-SUS  | 10× 8                                      | 1/4 | 6.5        | 47         | 14         | 24                               | 24 | 17 | 8                                      | 18×1.5      | 101                 |
| FC-10× 8 -PT3/8-SUS  | 10× 8                                      | 3/8 | 6.5        | 48         | 15         | 24                               | 24 | 17 | 8                                      | 18×1.5      | 96                  |
| FC-10× 8 -PT1/2-SUS  | 10× 8                                      | 1/2 | 6.5        | 52         | 19         | 27                               | 24 | 17 | 8                                      | 18×1.5      | 113                 |
| FC-12X 9 -PT1/4-SUS  | 12× 9                                      | 1/4 | 7.5        | 47         | 14         | 27                               | 27 | 19 | 8                                      | 20×1.5      | 128                 |
| FC-12× 9 -PT3/8-SUS  | 12× 9                                      | 3/8 | 7.5        | 48         | 15         | 27                               | 27 | 19 | 8                                      | 20×1.5      | 126                 |
| FC-12X 9 -PT1/2-SUS  | 12× 9                                      | 1/2 | 7.5        | 52         | 19         | 27                               | 27 | 19 | 8                                      | 20×1.5      | 126                 |
| FC-12×10 -PT1/4-SUS  | 12×10                                      | 1/4 | 8.5        | 47         | 14         | 27                               | 27 | 19 | 8                                      | 20×1.5      | 126                 |
| FC-12×10 -PT3/8-SUS  | 12×10                                      | 3/8 | 8.5        | 48         | 15         | 27                               | 27 | 19 | 8                                      | 20×1.5      | 123                 |
| FC-12×10 -PT1/2-SUS  | 12×10                                      | 1/2 | 8.5        | 52         | 19         | 27                               | 27 | 19 | 8                                      | 20×1.5      | 124                 |