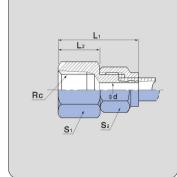

## Female connector

ステンレス製 Stainless

| _      |     |   |  |
|--------|-----|---|--|
| Page 1 | -1- | 1 |  |
|        |     |   |  |

| 部品 <del>番号</del><br>PART NO. | 適用チューブ<br>TUBE SIZE<br>TO BE USED<br>外径×内径<br>0.D. (mm)×I.D. (mm) | Rc  | φd<br>(mm) | Lı<br>(mm) | L₂<br>(mm) | 二面幅<br>TWO FACE<br>WIDTH<br>(mm) |    | 重量<br>WEIGHT<br>(g) |
|------------------------------|-------------------------------------------------------------------|-----|------------|------------|------------|----------------------------------|----|---------------------|
|                              |                                                                   |     |            |            |            | S1                               | S2 |                     |
| FN- 4X 2 -PT1/8-SUS          | 4× 2                                                              | 1/8 | 1.3        | 22.5       | 11.0       | 14                               | 10 | —                   |
| FN- 4X 2 -PT1/4-SUS          | 4× 2                                                              | 1/4 | 1.3        | 27.5       | 16.0       | 17                               | 10 | -                   |
| FN- 4X 2.5-PT1/8-SUS         | 4× 2.5                                                            | 1/8 | 1.3        | 22.5       | 11.0       | 14                               | 10 | -                   |
| FN- 4X 2.5-PT1/4-SUS         | 4× 2.5                                                            | 1/4 | 1.3        | 27.5       | 16.0       | 17                               | 10 | _                   |
| FN- 6X 4 -PT1/8-SUS          | 6× 4                                                              | 1/8 | 2.9        | 22.5       | 11.0       | 14                               | 12 | _                   |
| FN- 6X 4 -PT1/4-SUS          | 6× 4                                                              | 1/4 | 2.9        | 27.5       | 16.0       | 17                               | 12 | _                   |
| FN- 6X 4 -PT3/8-SUS          | 6× 4                                                              | 3/8 | 2.9        | 29.5       | 18.0       | 22                               | 12 | _                   |
| FN- 8X 6 -PT1/8-SUS          | 8× 6                                                              | 1/8 | 4.9        | 24.5       | 11.0       | 14                               | 14 | -                   |
| FN- 8X 6 -PT1/4-SUS          | 8× 6                                                              | 1/4 | 4.9        | 28.0       | 14.5       | 17                               | 14 | _                   |
| FN- 8× 6 -PT3/8-SUS          | 8× 6                                                              | 3/8 | 4.9        | 29.5       | 16.0       | 22                               | 14 | -                   |
| FN-10X 7.5-PT1/8-SUS         | 10× 7.5                                                           | 1/8 | 6.0        | 27.5       | 11.0       | 17                               | 17 | _                   |
| FN-10X 7.5-PT1/4-SUS         | 10× 7.5                                                           | 1/4 | 6.0        | 31.0       | 14.5       | 17                               | 17 | -                   |
| FN-10× 7.5-PT3/8-SUS         | 10× 7.5                                                           | 3/8 | 6.0        | 32.5       | 16.0       | 22                               | 17 | _                   |
| FN-10X 7.5-PT1/2-SUS         | 10× 7.5                                                           | 1/2 | 6.0        | 37.5       | 21.0       | 27                               | 17 | _                   |
| FN-10X 8 -PT1/8-SUS          | 10× 8                                                             | 1/8 | 6.5        | 27.5       | 11.0       | 17                               | 17 | _                   |
| FN-10X 8 -PT1/4-SUS          | 10× 8                                                             | 1/4 | 6.5        | 31.0       | 14.5       | 17                               | 17 | -                   |
| FN-10× 8 -PT3/8-SUS          | 10× 8                                                             | 3/8 | 6.5        | 32.5       | 16.0       | 22                               | 17 | -                   |
| FN-10X 8 -PT1/2-SUS          | 10× 8                                                             | 1/2 | 6.5        | 37.5       | 21.0       | 27                               | 17 | -                   |
| FN-12X 9 -PT1/4-SUS          | 12× 9                                                             | 1/4 | 7.5        | 31.0       | 14.5       | 19                               | 19 | _                   |
| FN-12× 9 -PT3/8-SUS          | 12× 9                                                             | 3/8 | 7.5        | 32.5       | 16.0       | 22                               | 19 | -                   |
| FN-12× 9 -PT1/2-SUS          | 12× 9                                                             | 1/2 | 7.5        | 37.5       | 21.0       | 27                               | 19 | _                   |
| FN-12×10 -PT1/4-SUS          | 12×10                                                             | 1/4 | 8.5        | 31.0       | 14.5       | 19                               | 19 | _                   |
| FN-12×10 -PT3/8-SUS          | 12×10                                                             | 3/8 | 8.5        | 32.5       | 16.0       | 22                               | 19 | _                   |
| FN-12×10 -PT1/2-SUS          | 12×10                                                             | 1/2 | 8.5        | 37.5       | 21.0       | 27                               | 19 | _                   |