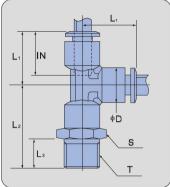

## Male run tee

樹脂製

**Plastic body** 

| 部品番号<br>PART NO. | 適用チューブ<br>外径<br>TUBE O.D.<br>TO BE USED<br>(mm) | T<br>(R·M) | φD<br>(mm) | S<br>六角<br>対辺<br>HEX<br>(mm) | L <sub>1</sub><br>(mm) | L <sub>2</sub><br>(mm) | L <sub>3</sub><br>(mm) | IN<br>(mm) | 重量<br>WEIGHT<br>(g) | 最小内径<br>ORIFICE<br>(mm) | 有効断面積<br>EFFECTIVE<br>SECTIONAL AREA<br>(mm²) |                                  |
|------------------|-------------------------------------------------|------------|------------|------------------------------|------------------------|------------------------|------------------------|------------|---------------------|-------------------------|-----------------------------------------------|----------------------------------|
|                  |                                                 |            |            |                              |                        |                        |                        |            |                     |                         | ナイロンチューブ<br>NYLON<br>TUBE                     | ウレタンチューブ<br>POLYURETHANE<br>TUBE |
| PTBM- 4-M5-PM    | 4                                               | M5         | 10.5       | 12                           | 17                     | 23                     | 5                      | 13         | 10                  | 2.5                     | 2.6                                           | 2.6                              |
| PTBM- 4-PT1/8-PM | 4                                               | 1/8        | 10.5       | 12                           | 17                     | 26                     | 8                      | 13         | 13                  | 3                       | 2.9                                           | 2.9                              |
| PTBM- 4-PT1/4-PM | 4                                               | 1/4        | 10.5       | 14                           | 17                     | 29                     | 11                     | 13         | 16                  | 3                       | 2.9                                           | 2.9                              |
| PTBM- 6-M5-PM    | 6                                               | M5         | 12.5       | 12                           | 18                     | 24                     | 5                      | 14         | 12                  | 2.5                     | 3.4                                           | 3.4                              |
| PTBM- 6-PT1/8-PM | 6                                               | 1/8        | 12.5       | 12                           | 18                     | 27                     | 8                      | 14         | 15                  | 4                       | 6.8                                           | 6.8                              |
| PTBM- 6-PT1/4-PM | 6                                               | 1/4        | 12.5       | 14                           | 18                     | 30                     | 11                     | 14         | 19                  | 4                       | 6.8                                           | 6.8                              |
| PTBM- 6-PT3/8-PM | 6                                               | 3/8        | 12.5       | 17                           | 18                     | 31                     | 12                     | 14         | 29                  | 4                       | 6.8                                           | 6.8                              |
| PTBM- 8-PT1/8-PM | 8                                               | 1/8        | 14.5       | 17                           | 19                     | 28                     | 8                      | 15         | 17                  | 6                       | 20.3                                          | 11.6                             |
| PTBM- 8-PT1/4-PM | 8                                               | 1/4        | 14.5       | 17                           | 19                     | 31                     | 11                     | 15         | 24                  | 6                       | 20.3                                          | 11.6                             |
| PTBM- 8-PT3/8-PM | 8                                               | 3/8        | 14.5       | 17                           | 19                     | 32                     | 12                     | 15         | 28                  | 6                       | 20.3                                          | 11.6                             |
| PTBM-10-PT1/8-PM | 10                                              | 1/8        | 19         | 19                           | 25                     | 34                     | 9                      | 19         | 35                  | 6                       | 23.5                                          | 14.5                             |
| PTBM-10-PT1/4-PM | 10                                              | 1/4        | 19         | 19                           | 25                     | 37                     | 12                     | 19         | 36                  | 8                       | 27.0                                          | 20.5                             |
| PTBM-10-PT3/8-PM | 10                                              | 3/8        | 19         | 19                           | 25                     | 37                     | 12                     | 19         | 44                  | 8                       | 36.0                                          | 24.0                             |
| PTBM-10-PT1/2-PM | 10                                              | 1/2        | 19         | 22                           | 25                     | 41                     | 16                     | 19         | 73                  | 8                       | 36.0                                          | 24.0                             |
| PTBM-12-PT1/8-PM | 12                                              | 1/8        | 22         | 22                           | 29                     | 37                     | 9                      | 21         | 43                  | 6                       | 28.0                                          | 19.3                             |
| PTBM-12-PT1/4-PM | 12                                              | 1/4        | 22         | 22                           | 29                     | 41                     | 12                     | 21         | 52                  | 8                       | 45.0                                          | 36.0                             |
| PTBM-12-PT3/8-PM | 12                                              | 3/8        | 22         | 22                           | 29                     | 41                     | 12                     | 21         | 62                  | 10                      | 51.0                                          | 42.2                             |
| PTBM-12-PT1/2-PM | 12                                              | 1/2        | 22         | 22                           | 29                     | 44                     | 16                     | 21         | 77                  | 10                      | 55.0                                          | 42.2                             |