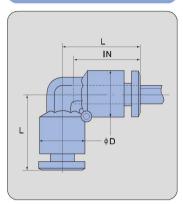

## ユニオンエルボ

Union elbow

樹脂製 P

Plastic body

| 部品 <del>番</del> 号<br>PART NO. | 適用チューブ<br>外径<br>TUBE O.D.<br>TO BE USED<br>(mm) | φD<br>(mm) | L<br>(mm) | IN<br>(mm) | 重量<br>WEIGHT<br>(g) | 最小内径<br>ORIFICE<br>(mm) | EFFECTIVE SE | 新面積<br>CTIONAL AREA<br>m <sup>2</sup> )<br>ウレタンチューブ<br>POLYURETHANE<br>TUBE |
|-------------------------------|-------------------------------------------------|------------|-----------|------------|---------------------|-------------------------|--------------|-----------------------------------------------------------------------------|
| PLUM- 4-PM                    | 4                                               | 10.5       | 17        | 13         | 3                   | 3                       | 3.0          | 3.0                                                                         |
| PLUM- 6-PM                    | 6                                               | 12.5       | 18        | 14         | 5                   | 4                       | 6.5          | 6.5                                                                         |
| PLUM- 8-PM                    | 8                                               | 14.5       | 19        | 15         | 7                   | 6                       | 21.0         | 14.0                                                                        |
| PLUM-10-PM                    | 10                                              | 19         | 25        | 19         | 17                  | 8                       | 36.0         | 30.0                                                                        |
| PLUM-12-PM                    | 12                                              | 22         | 28        | 21         | 27                  | 10                      | 50.0         | 42.5                                                                        |