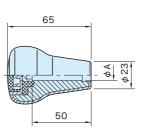

| Part Number    | А  | Weight (g) |
|----------------|----|------------|
| STG65N10T-SOFT | 10 | 56         |
| STG65N12T-SOFT | 12 | 55         |