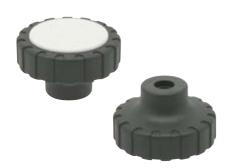

## R⊕#S

Original ELESA Model MDA.

| Body                   | Сар                    |  |  |
|------------------------|------------------------|--|--|
| Glass-fiber reinforced | Glass-fiber reinforced |  |  |
| polyamide              | polyamide              |  |  |
| Black matte            | Gray                   |  |  |

## **Features**

These knobs accept commercially available screws or nuts.