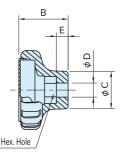

| Part Number | А  | В  | С  | D  | E | F                 | weight (g) |
|-------------|----|----|----|----|---|-------------------|------------|
| SMFK30M 6   | 34 | 21 | 16 | 6  |   | 10(for M6 screw)  | 14         |
| SMFK40M 8   | 42 | 26 | 19 | 8  | 5 | 13(for M8 screw)  | 18         |
| SMFK50M10   | 53 | 32 | 24 | 10 |   | 17(for M10 screw) | 23         |