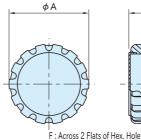

| Part Number | А  | В  | С  | D  | E | F                 | weight (g) |
|-------------|----|----|----|----|---|-------------------|------------|
| SMFK30M 6   | 34 | 21 | 16 | 6  |   | 10(for M6 screw)  | 14         |
| SMFK40M 8   | 42 | 26 | 19 | 8  | 5 | 13(for M8 screw)  | 18         |
| SMFK50M10   | 53 | 32 | 24 | 10 |   | 17(for M10 screw) | 23         |