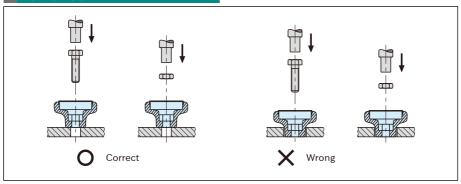

## How To Install

- <Installation Instructions>
- 1. Insert a hex head screw or hex nut fully deep into the hex hole of the knob using a tool.
- 2. Snap on a cap.