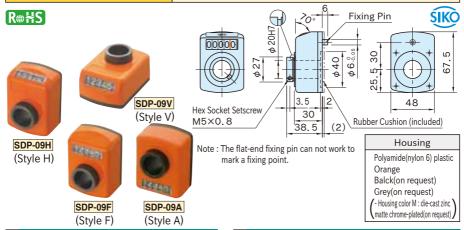

#### Features:

- Magnified digit display
- <u>SKP-09|SKPZN09|SKPAR09|</u>Clamp Plates are available for preventing the shaft from rotating due to vibrations from the machine.
- Using a shaft sleeve allows accepting a shaft of 12mm, 14mm, 15mm or 16mm diameter.
- Lightweight
- · Displayed digit height: 7mm

#### **Caution**:

- Ensure that the start-up revolution speed is one-third or less times the allowable revolution speed.
- Do not give rapid acceleration or sudden stop.
- These position indicators can not be used in applications where the shaft moves in the axial direction.
- <u>SDP-09-HS</u>|Sealing Plate can not be used with the rubbercushion or with <u>SDP-09-CP</u>|Intermediate Plate.

#### Installation Instructions

- Stick the rubber cushion to the back of the indicator.
  Do not stick it when using the housing seal.
- 2. Drill a fixing-pin hole in the mounting wall, 30mm above the shaft center.
- 3. Slide the indicator onto the shaft to the mounting wall and then tighten the setscrew.

#### Included is:

One rubber cushion