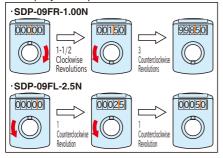

m, 15mm or 16mm diameter.
- Lightweight
- · Displayed digit height: 7mm

#### **Caution**:

- Ensure that the start-up revolution speed is one-third or less times the allowable revolution speed.
- Do not give rapid acceleration or sudden stop.
- These position indicators can not be used in applications where the shaft moves in the axial direction.
- <u>SDP-09-HS</u>|Sealing Plate can not be used with the rubbercushion or with <u>SDP-09-CP</u>|Intermediate Plate.

#### Installation Instructions

- Stick the rubber cushion to the back of the indicator.
  Do not stick it when using the housing seal.
- 2. Drill a fixing-pin hole in the mounting wall, 30mm above the shaft center.
- 3. Slide the indicator onto the shaft to the mounting wall and then tighten the setscrew.

#### ■Display Example



#### Included is:

One rubber cushion

#### Technical Information

Working temperature : Up to 80°C

#### ■Application Example



# Intermediate Plate, Housing seal & Front seal (to be ordered separately)