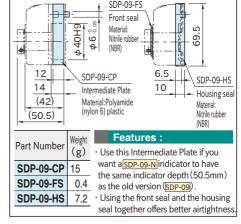

# Intermediate Plate, Housing seal & Front seal (to be ordered separately)

#### **Caution**:

- Ensure that the start-up revolution speed is one-third or less times the allowable revolution speed.
- Do not give rapid acceleration or sudden stop.
- These position indicators can not be used in applications where the shaft moves in the axial direction.
- <u>SDP-09-HS</u>|Sealing Plate can not be used with the rubbercushion or with <u>SDP-09-CP</u>|Intermediate Plate.