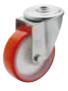

## Reader SUS

Original ELESA Model RE.FF

CAFF-PBL CAFF-SBF (Fixed Bracket) (Swivel Bracket with Brake)

CAFF-FBL (Swivel Bracket with Through Hole)

| Туре     | Wheel                                              | Wheel Covering     | Bearing                        | Bracket                     |
|----------|----------------------------------------------------|--------------------|--------------------------------|-----------------------------|
| CAFF     | Urethane<br>(Thermoplastic)<br>Shore D55<br>Orange | Polyamide<br>White | Steel<br>(Tube)<br>Zinc plated | Steel<br>Zinc plated        |
| CAFF-SUS |                                                    |                    |                                | stainless steel<br>(SUS304) |

CAFF-PBL CAFF-PBL-SUS (Fixed Bracket)

(Swivel Bracket)

CAFF-SBF CAFF-SBF-SUS (Swivel Bracket with Brake)

CAFF-FBF CAFF-FBF-SUS

(Swivel Bracket with Through Hole) (Swivel Bracket with Through Hole & Brake)