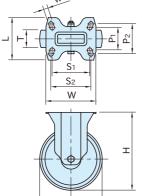

## Reader SUS

Original ELESA Model RE.FF

CAFF-PBL CAFF-SBF (Fixed Bracket) (Swivel Bracket with Brake)

CAFF-FBL (Swivel Bracket with Through Hole)

| Туре     | Wheel                                              | Wheel Covering     | Bearing                        | Bracket                     |
|----------|----------------------------------------------------|--------------------|--------------------------------|-----------------------------|
| CAFF     | Urethane<br>(Thermoplastic)<br>Shore D55<br>Orange | Polyamide<br>White | Steel<br>(Tube)<br>Zinc plated | Steel<br>Zinc plated        |
| CAFF-SUS |                                                    |                    |                                | stainless steel<br>(SUS304) |

CAFF-PBL CAFF-PBL-SUS (Fixed Bracket)

(Swivel Bracket)

CAFF-SBF CAFF-SBF-SUS (Swivel Bracket with Brake)

CAFF-FBF CAFF-FBF-SUS

(Swivel Bracket with Through Hole) (Swivel Bracket with Through Hole & Brake)