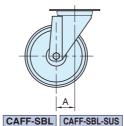

## Reader SUS

Original ELESA Model RE.FF

CAFF-PBL CAFF-SBF (Fixed Bracket) (Swivel Bracket with Brake)

CAFF-FBL (Swivel Bracket with Through Hole)

| Туре     | Wheel                                              | Wheel Covering     | Bearing                        | Bracket                     |
|----------|----------------------------------------------------|--------------------|--------------------------------|-----------------------------|
| CAFF     | Urethane<br>(Thermoplastic)<br>Shore D55<br>Orange | Polyamide<br>White | Steel<br>(Tube)<br>Zinc plated | Steel<br>Zinc plated        |
| CAFF-SUS |                                                    |                    |                                | stainless steel<br>(SUS304) |