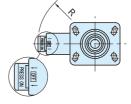

CAFF-PBL CAFF-PBL-SUS (Fixed Bracket)

(Swivel Bracket)

CAFF-SBF CAFF-SBF-SUS (Swivel Bracket with Brake)

CAFF-FBF CAFF-FBF-SUS

(Swivel Bracket with Through Hole) (Swivel Bracket with Through Hole & Brake)