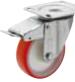

## Reader SUS

Original ELESA Model RE.FF

CAFF-PBL CAFF-SBF (Fixed Bracket) (Swivel Bracket with Brake)

CAFF-FBL (Swivel Bracket with Through Hole)

| Туре     | Wheel                                              | Wheel Covering     | Bearing                        | Bracket                     |
|----------|----------------------------------------------------|--------------------|--------------------------------|-----------------------------|
| CAFF     | Urethane<br>(Thermoplastic)<br>Shore D55<br>Orange | Polyamide<br>White | Steel<br>(Tube)<br>Zinc plated | Steel<br>Zinc plated        |
| CAFF-SUS |                                                    |                    |                                | stainless steel<br>(SUS304) |

CAFF-PBL CAFF-PBL-SUS (Fixed Bracket)

(Swivel Bracket)

CAFF-SBF CAFF-SBF-SUS (Swivel Bracket with Brake)

CAFF-FBF CAFF-FBF-SUS

(Swivel Bracket with Through Hole) (Swivel Bracket with Through Hole & Brake)