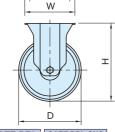

## Reader SUS

Original ELESA Model RE.FF

CAFF-PBL CAFF-SBF (Fixed Bracket) (Swivel Bracket with Brake)

CAFF-FBL (Swivel Bracket with Through Hole)

| Туре     | Wheel                                              | Wheel Covering     | Bearing                        | Bracket                     |
|----------|----------------------------------------------------|--------------------|--------------------------------|-----------------------------|
| CAFF     | Urethane<br>(Thermoplastic)<br>Shore D55<br>Orange | Polyamide<br>White | Steel<br>(Tube)<br>Zinc plated | Steel<br>Zinc plated        |
| CAFF-SUS |                                                    |                    |                                | stainless steel<br>(SUS304) |