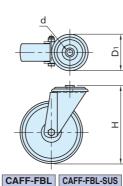

CAFF-PBL CAFF-PBL-SUS (Fixed Bracket)

(Swivel Bracket)

CAFF-SBF CAFF-SBF-SUS (Swivel Bracket with Brake)

CAFF-FBF CAFF-FBF-SUS

(Swivel Bracket with Through Hole) (Swivel Bracket with Through Hole & Brake)