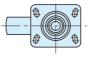

CAFF-PBL CAFF-PBL-SUS (Fixed Bracket)

(Swivel Bracket)

CAFF-SBF CAFF-SBF-SUS (Swivel Bracket with Brake)

CAFF-FBF CAFF-FBF-SUS

(Swivel Bracket with Through Hole) (Swivel Bracket with Through Hole & Brake)