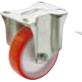

## Reader SUS

Original ELESA Model RE.FF

CAFF-PBL CAFF-SBF (Fixed Bracket) (Swivel Bracket with Brake)

CAFF-FBL (Swivel Bracket with Through Hole)

| Туре     | Wheel                                              | Wheel Covering     | Bearing                        | Bracket                     |
|----------|----------------------------------------------------|--------------------|--------------------------------|-----------------------------|
| CAFF     | Urethane<br>(Thermoplastic)<br>Shore D55<br>Orange | Polyamide<br>White | Steel<br>(Tube)<br>Zinc plated | Steel<br>Zinc plated        |
| CAFF-SUS |                                                    |                    |                                | stainless steel<br>(SUS304) |

CAFF-PBL CAFF-PBL-SUS (Fixed Bracket)

(Swivel Bracket)

CAFF-SBF CAFF-SBF-SUS (Swivel Bracket with Brake)

CAFF-FBF CAFF-FBF-SUS

(Swivel Bracket with Through Hole) (Swivel Bracket with Through Hole & Brake)